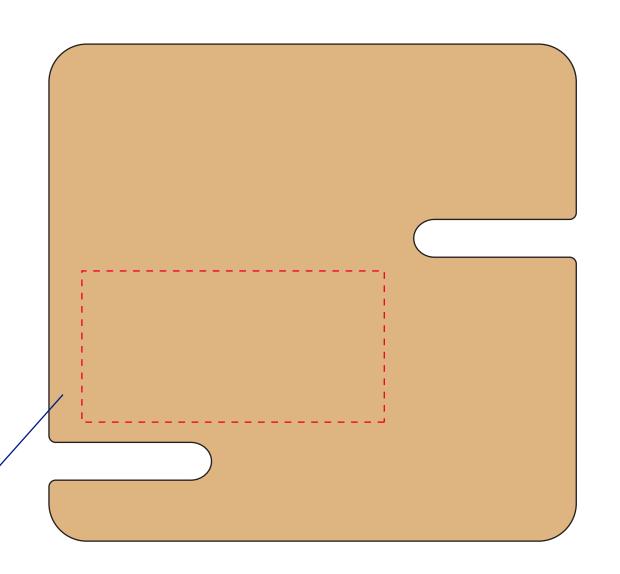

# **Approval Proof**

#### Reference





131.5 mm

Max Logo: 80\*40 mm

139.5 mm

#### **Colours**



-

### **Product Colour**



Natural

Bamboo Apple Charging Station 139.5mm \* 131.5mm \* 9mm Branding Method: 1 Colour Print

# Logo Size

## **Terms & Conditions**

It is the clients responsibility to check the above artwork has been produced correctly by our factory to suit the manufacturing process. Whilst every effort has been made to copy the artwork provided, certain pantones have a tolerance of -10% +10% colour variation. Please note colours can vary from monitor so always check the pantone. Any correction/amendments after Moulds/Screens have been created will result in a new Mould/Screen being required and charged By signing off acceptance you have agreed to proceed and such no errors or omissions can be accepted or hi