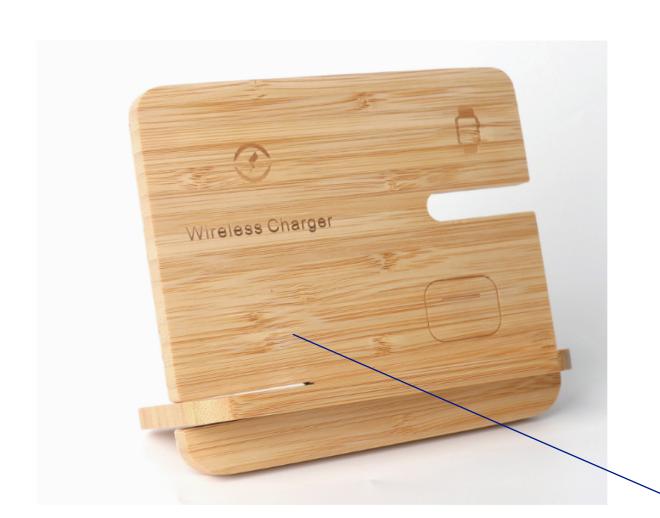

#### Reference

131.5 mm

Max Logo: 80\*40 mm

139.5 mm

### **Product Colour**

Natural

Bamboo Apple Charging Station 139.5mm \* 131.5mm \* 9mm Branding Method: 1 Colour Print

# Logo Size